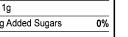

| <b>Nutrition Fac</b>                                                                                                                                                | cts   |  |  |  |
|---------------------------------------------------------------------------------------------------------------------------------------------------------------------|-------|--|--|--|
| Serving size 2 Tbsp                                                                                                                                                 | (31g) |  |  |  |
| Amount per serving                                                                                                                                                  |       |  |  |  |
| Calories                                                                                                                                                            | 15    |  |  |  |
| Calones                                                                                                                                                             |       |  |  |  |
| % Daily Value*                                                                                                                                                      |       |  |  |  |
| Total Fat 0.5g                                                                                                                                                      | 1%    |  |  |  |
| Saturated Fat 0g                                                                                                                                                    | 0%    |  |  |  |
| Trans Fat 0g                                                                                                                                                        |       |  |  |  |
| Cholesterol Omg                                                                                                                                                     | 0%    |  |  |  |
| Sodium 160mg                                                                                                                                                        | 7%    |  |  |  |
| Total Carbohydrate 2g                                                                                                                                               | 1%    |  |  |  |
| Dietary Fiber 0g                                                                                                                                                    | 0%    |  |  |  |
| Total Sugars 1g                                                                                                                                                     |       |  |  |  |
| Includes 0g Added Sugars                                                                                                                                            | 0%    |  |  |  |
| Protein <sup>0</sup> g                                                                                                                                              |       |  |  |  |
|                                                                                                                                                                     |       |  |  |  |
| Vitamin D 0mcg                                                                                                                                                      | 0%    |  |  |  |
| Calcium 0mg                                                                                                                                                         | 0%    |  |  |  |
| Iron 0.2mg                                                                                                                                                          | 2%    |  |  |  |
| Potassium 30mg                                                                                                                                                      | 0%    |  |  |  |
| *The % Daily Value tells you how much a nutrient in a<br>serving of food contributes to a daily diet. 2,000 calories a<br>day is used for general nutrition advice. |       |  |  |  |