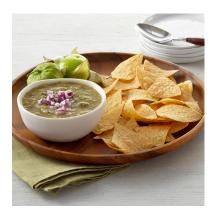

## Chile Verde Sauce

Mexican-inspired mild tomatillo salsa with onions, green chiles, roasted poblano and jalapeño peppers in a smoky pork broth with fresh cilantro and garlic.

## **INGREDIENTS:**

Tomatillos, Onions, Green Chile Peppers, Water, Roasted Poblano Pepper, Garlic, Canola Oil, Jalapeno Peppers, Sea Salt, Cilantro, Modified Food Starch, Smoked Pork Broth Concentrate (pork stock, natural flavor, salt, xanthan gum).