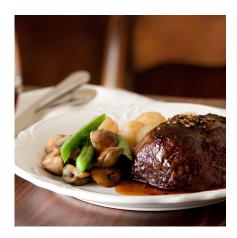

## SAVORY CHOICE

## Beef Demi Glace – 2x Concentrate





Contains: Milk.

## **INGREDIENTS:**

Vegetable Juice Concentrates (Tomato, Onion, Carrot, Celery), Maltodextrin, Wine, Sugar, Cream, Salt, Beef Stock, Natural Flavor, Yeast Extract, and Beef Fat.

| Serving size 2 tablespo  | ons (37.5 g   |
|--------------------------|---------------|
| Amount per serving       | 400           |
| Calories                 | 100           |
|                          | % Daily Value |
| Total Fat 3g             | 4%            |
| Saturated Fat 2g         | 10%           |
| Trans Fat 0g             |               |
| Cholesterol 5mg          | 2%            |
| Sodium 770mg             | 33%           |
| Total Carbohydrate 16g   | 6%            |
| Dietary Fiber 0g         | 0%            |
| Total Sugars 7g          |               |
| Includes 7g A