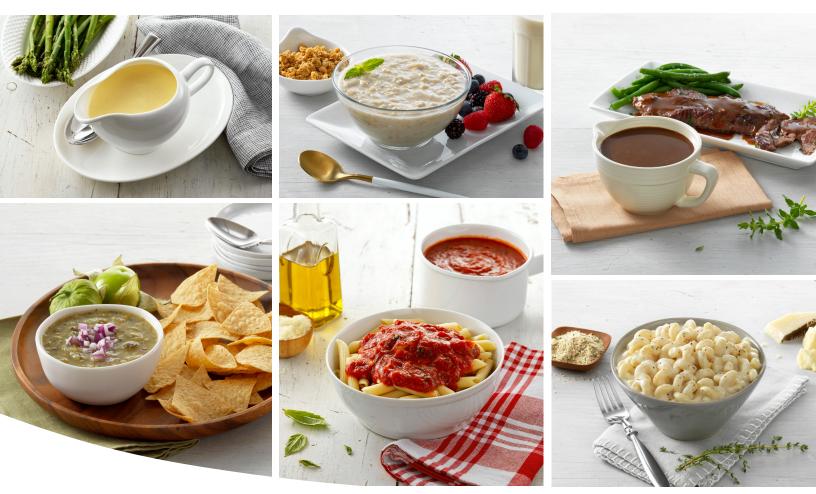

| PRODUCT NAME                                           | DESCRIPTION                                                                                                                                                                        | CODE   | STOR-<br>AGE | SHELF<br>LIFE* | PACK<br>SIZE | CLAIMS   |
|--------------------------------------------------------|------------------------------------------------------------------------------------------------------------------------------------------------------------------------------------|--------|--------------|----------------|--------------|----------|
| Alfredo Sauce                                          | Traditional white sauce made with light cream,<br>Parmesan cheese and butter, thickened with a rice<br>flour roux and seasoned with fresh garlic, sea salt<br>and black pepper.    | 702933 | P            | 15 months      | 4/4lb        | VG GF    |
| Classic Macaroni<br>& Cheese                           | A classic favorite -traditional elbow noodles folded                                                                                                                               | 701128 | R            | 60 days        | 4/8lb        |          |
|                                                        |                                                                                                                                                                                    | 701280 | P            | 15 months      | 4/8lb        |          |
| Chile Verde Sauce                                      | Mexican-inspired mild tomatillo salsa with onions,<br>green chiles, roasted poblano and jalapeño peppers<br>in a smoky pork broth with fresh cilantro and garlic.                  | 702579 | œ            | 15 months      | 8/4lb        | DF GF    |
| Hollandaise Sauce                                      | A rich buttery classic Hollandaise, brightened with<br>lemon and finished with sea salt –pairs well with eggs,<br>fish and vegetables.                                             | 701871 | P            | 15 months      | 4/4lb        | VG GF    |
| Macaroni & Cheese                                      | Elbow macaroni in a blend of extra sharp cheddar and<br>Monterey Jack cheeses with white pepper, -<br>cayenne and a touch of nutmeg.                                               | 700214 | P            | 15 months      | 4/4lb        | VG       |
|                                                        |                                                                                                                                                                                    | 700050 | R            | 60 days        | 4/4lb        | VG       |
| Marinara Sauce                                         | A traditional and versatile tomato sauce made with vine-ripened tomatoes, onions, garlic and Italian seasonings.                                                                   | 700051 | R            | 60 days        | 2/8lb        |          |
| Organic Steel<br>Cut Oatmeal                           | Fully prepared and ready-to-heat oatmeal made with organic steel cut oats and a pinch of sea salt.                                                                                 | 700913 | P            | 15 months      | 4/4lb        |          |
|                                                        |                                                                                                                                                                                    | 700099 | R            | 75 days        | 4/4lb        |          |
| Red Wine Beef Demi                                     | A classic roux-thickened brown sauce prepared with<br>sautéed shallots, garlic and thyme with burgundy and<br>port wines.                                                          | 701642 | œ            | 15 months      | 4/8lb        |          |
| Refried Pinto Beans                                    | A classic Mexican-Inspired side dish made of slow-<br>simmered pinto beans with soybean oil, onions and salt.                                                                      | 701296 | Ģ            | 15 months      | 4/8lb        | VG DF GF |
| Signature<br>Marinara Sauce                            | A classic pasta sauce made with tomatoes, white wine, onions, garlic, sugar and basil, finished with traditional Italian spices.                                                   | 701334 | P            | 15 months      | 4/8lb        | VG DF GF |
| Three Cheese<br>Cavatappi                              | Cavatappi pasta in a rich, creamy blend of Monterey<br>Jack, Cheddar, and Romano Cheeses with sea salt,<br>black & cayenne pepper, and a touch of nutmeg.                          | 702678 | P            | 15 months      | 4/4lb        |          |
|                                                        |                                                                                                                                                                                    | 702710 | R            | 60 days        | 4/4lb        |          |
| White Cheese Sauce                                     | A smooth & creamy ready-to-use white cheddar<br>sauce, providing consistency in flavor and texture for<br>mac & cheese, dips and topping applications.                             | 702932 | P            | 15 months      | 4/4lb        | VG GF    |
| White Queso Sauce<br>with Jalapenos and<br>Red Peppers | A ready-to-use traditional favorite to serve with tortilla<br>chips, or drizzle over your favorite Mexican-inspired<br>dish for added flavor and just the right amount of<br>heat. | 702931 | P            | 15 months      | 4/4lb        | VG GF    |