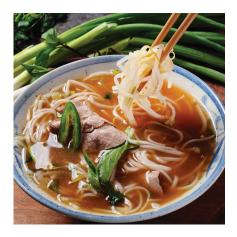

## SAVORY CHOICE

## Pho Beef Broth – 30x Concentrate





## **INGREDIENTS:**

Beef Stock, Maltodextrin, Sugar, Salt, Natural Flavor, Yeast Extract, and Xanthan Gum.

| Nutrition I            |                |
|------------------------|----------------|
| Serving size 1 teasp   |                |
| Amount per serving     | 4-             |
| Calories               | 15             |
| 0                      | % Daily Value* |
| Total Fat 0g           | 0%             |
| Saturated Fat 0g       | 0%             |
| Trans Fat 0g           |                |
| Cholesterol 0mg        | 0%             |
| Sodium 410mg           | 18%            |
| Total Carbohydrate 2g  | 1%             |
| Dietary Fiber 0g       | 0%             |
| Total Sugars 1g        |                |
| Includes 1g Added Suga | ars <b>2</b> % |
| Protein 0g             |