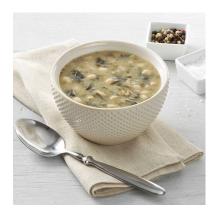

## White Bean & Escarole Soup

Tender white beans and sautéed escarole with fennel, onions, chopped basil and a touch of extra virgin olive oil.