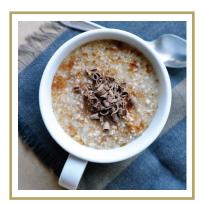

#### Chai Milk Chocolate

Clove, ginger, and cinnamoninfused oatmeal topped with milk chocolate shavings