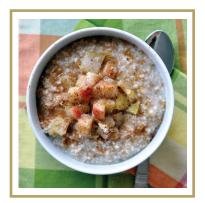

#### Harvest

Pears and apples sautéed in brown butter, brown sugar and cinnamon