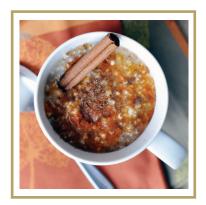

#### **Pumpkin Spice**

Oatmeal mixed with pumpkin puree, brown sugar, cinnamon, nutmeg, clove and allspice with a touch of sweetened cream