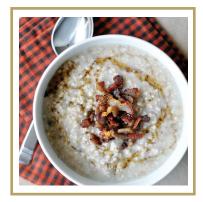

## KETTLE

# OATMEAL RECIPE IDEATION



#### Ancient Grain

Toasted faro, toasted wheat berry, puffed quinoa, dried figs, dried dates and honey



#### Bacon & Maple

Maple scented oatmeal topped with crispy bacon



#### Banana Bread

Sliced bananas, turbinado sugar, toasted pecans and vanilla cream



#### Chai Milk Chocolate

Clove, ginger, and cinnamoninfused oatmeal topped with milk chocolate shavings



#### Gingersnap

Oatmeal mixed with molasses and ginger and garnished with crystallized ginger



#### Greek

Greek yogurt, honey, lemon zest and toasted pine nuts

To learn more please contact us.

617.409.1100 • sales@kettlecuisine.com • kettlecuisine.com

## KETTLE CUISINE.



#### Harvest

Pears and apples sautéed in brown butter, brown sugar and cinnamon



#### Nutella

Swirled Nutella, vanilla wafers (crushed or whole) and toasted hazelnuts



#### **Pumpkin Spice**

Oatmeal mixed with pumpkin puree, brown sugar, cinnam