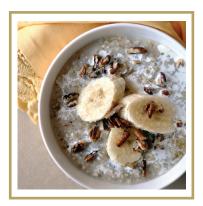

#### Banana Bread

Sliced bananas, turbinado sugar, toasted pecans and vanilla cream