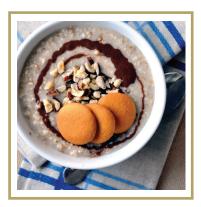

#### Nutella

Swirled Nutella, vanilla wafers (crushed or whole) and toasted hazelnuts