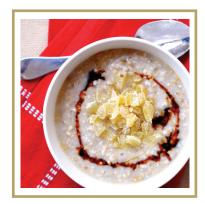

## KETTLE

# OATMEAL RECIPE IDEATION



#### Ancient Grain

Toasted faro, toasted wheat berry, puffed quinoa, dried figs, dried dates and honey



#### Bacon & Maple

Maple scented oatmeal topped with crispy bacon



#### Banana Bread

Sliced bananas, turbinado sugar, toasted pecans and vanilla cream



#### Chai Milk Chocolate

Clove, ginger, and cinnamoninfused oatmeal topped with milk chocolate shavings



#### Gingersnap

Oatmeal mixed with molasses and ginger and garnished with crystallized ginger



#### Greek

Greek yogurt, honey, lemon zest and toasted pine nuts

To learn more please contact us.

617.409.1100 • sales@kettlecuisine.com • kettlecuisine.com

## KETTLE CUISINE.



#### Harvest

Pears and apples sautéed in brown butter, brown sugar and cinnamon



#### Nutella

Swirled Nutella, vanilla wafers (crushed or whole) and toasted hazelnuts



#### **Pumpkin Spice**

Oatmeal mixed with pumpkin puree, brown sugar, cinnamon, nutmeg, clove and allspice with a touch of sweetened cream



#### Salted Caramel

Swirled caramel, finishing salt and toasted peanuts



### Spring Berry Parfait

Oatmeal layered with vanilla Greek yogurt and berries