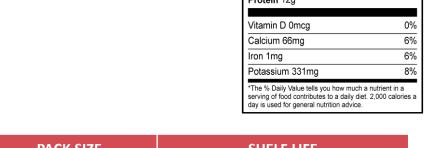

**PALLET CONFIGURATIONS:** 14 x 7 (98) **CASE DIMENSIONS:** 14.875" x 8.25" x 5"

| Serving size                   | 1 Cup (245g   |
|--------------------------------|---------------|
| Amount per serving<br>Calories | 260           |
|                                | % Daily Value |
| Total Fat 16g                  | 21%           |
| Saturated Fat 7g               | 35%           |
| Trans Fat 0g                   |               |
| Cholesterol 70mg               | 23%           |
| Sodium 670mg                   | 29%           |
| Total Carbohydrate 1           | 6g <b>6%</b>  |
| Dietary Fiber 1g               | 4%            |
| Total Sugars 3g                |               |
| Includes 0g Added              | Sugars 0%     |
| Protein 12g                    |               |
| Vitamin D 0mcg                 | 0%            |
| Calcium 66mg                   | 6%            |
| Iron 1mg                       | 6%            |
| Potassium 331mg                | 8%            |

Nutrition Eacts