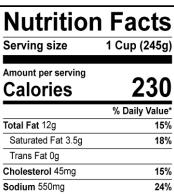

| Amount per serving<br>Calories                                                                                           | 230                    |
|--------------------------------------------------------------------------------------------------------------------------|------------------------|
|                                                                                                                          | % Daily Value*         |
| Total Fat 12g                                                                                                            | 15%                    |
| Saturated Fat 3.5g                                                                                                       | 18%                    |
| Trans Fat 0g                                                                                                             |                        |
| Cholesterol 45mg                                                                                                         | 15%                    |
| Sodium 550mg                                                                                                             | 24%                    |
| Total Carbohydrate 17g                                                                                                   | 6%                     |
| Dietary Fiber 2g                                                                                                         | 7%                     |
| Total Sugars 3g                                                                                                          |                        |
| Includes 0g Added Suga                                                                                                   | ars 0%                 |
| Protein 14g                                                                                                              |                        |
| Vitamin D 0mcg                                                                                                           | 0%                     |
| Calcium 30mg                                                                                                             | 2%                     |
| Iron 2mg                                                                                                                 | 10%                    |
| Potassium 389mg                                                                                                          | 8%                     |
| *The % Daily Value tells you how mu<br>serving of food contributes to a daily<br>day is used for general nutrition advis | diet. 2,000 calories a |