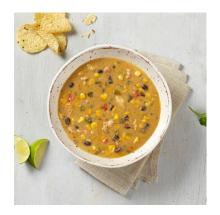

## Chicken Poblano Soup

Tender chicken in a rich blend of fresh cream, sweet corn, black beans, roasted poblano, red bell and jalapeño peppers with crumbled tortilla chips, Southwestern spices and a touch of lime.